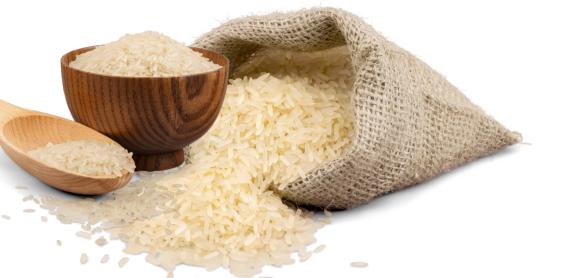

# NON BASMATI RICE

Rice, a culinary staple cherished across cultures, holds a special place in our offerings. Sourced meticulously from regions renowned for their rice cultivation heritage, our grains boast exceptional quality and flavor profiles. From fragrant Basmati to versatile Jasmine and hearty Arborio, our selection caters to diverse culinary preferences. Committed to sustainability, we partner with farmers who prioritize eco-friendly practices, ensuring a bountiful harvest while preserving the environment.

#### **Our Varieties are:**

- Tanjore Ponni
- Sona Masuri Raw / Steam
- Long Grain Rice
- Idly Rice Kranthi kundu
- Gr 11
- Ir 64

AT SATTVAA OWAISS, WE SPECIALIZE IN OFFERING A COMPREHENSIVE RANGE OF NON BASMATI RICE VARIETIES TO OUR ESTEEMED CLIENTELE, BOTH WITHIN THE DOMESTIC SPHERE AND ACROSS INTERNATIONAL MARKETS. OUR INVENTORY COMPRISES AN EXTENSIVE SELECTION OF NON BASMATI RICE OPTIONS, EACH CAREFULLY CURATED TO MEET THE EXACTING STANDARDS OF DISCERNING PROFESSIONALS AND CONNOISSEURS ALIKE.