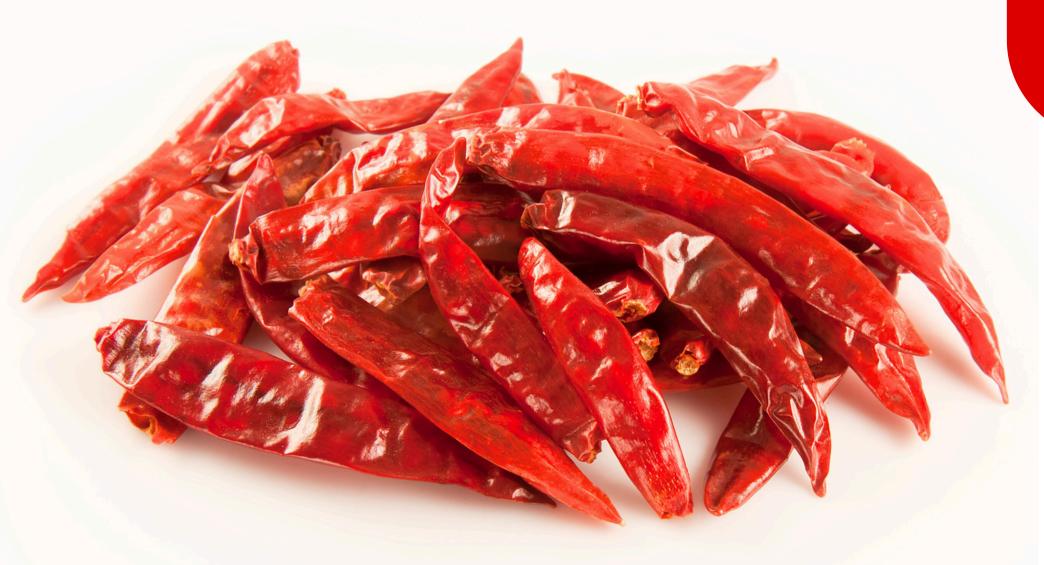

#### **DRY RED CHILLI**

We are supplying Chillies to almost 20+ States. Chillies is also known as Capsicum, Paprika depending upon the species variety and also the manner in which it is prepared and used. Chilli is used as an essential condiment in foods for its pungency and red colour

## **SPECIFICATION FOR DRY RED CHILLI**

| VARIETY      | SANNAM          | TEJA               |
|--------------|-----------------|--------------------|
| COLOUR VALUE | 35 ASTA (Min)   | 75 ASTA (Min)      |
| HEAT VALUE   | 15000 SHU (Min) | 75000 SHU<br>(Min) |
| MOISTURE     | 6-8% Max        | 6-8% Max           |
| MESH SIZE    | 20-40 MM        | 20-40 MM           |

### **SPECIFICATION FOR DRY RED CHILLI**

- TYPE : Whole Chilli With Stem / Without Stem
- **PODS WITHOUT STALK** : 8% Max
  - **TRE** : 12% Max
- FOREIGN MATERIAL: 1%Max
- LOOSE SEEDS : 2%Max
- DAMAGED AND DISCOLORED PODS :3%Max
  - H.NO. 144
  - Naralasetty Vari Palem
  - Bapatla, Guntur
  - Andhra pradesh
  - India 500032