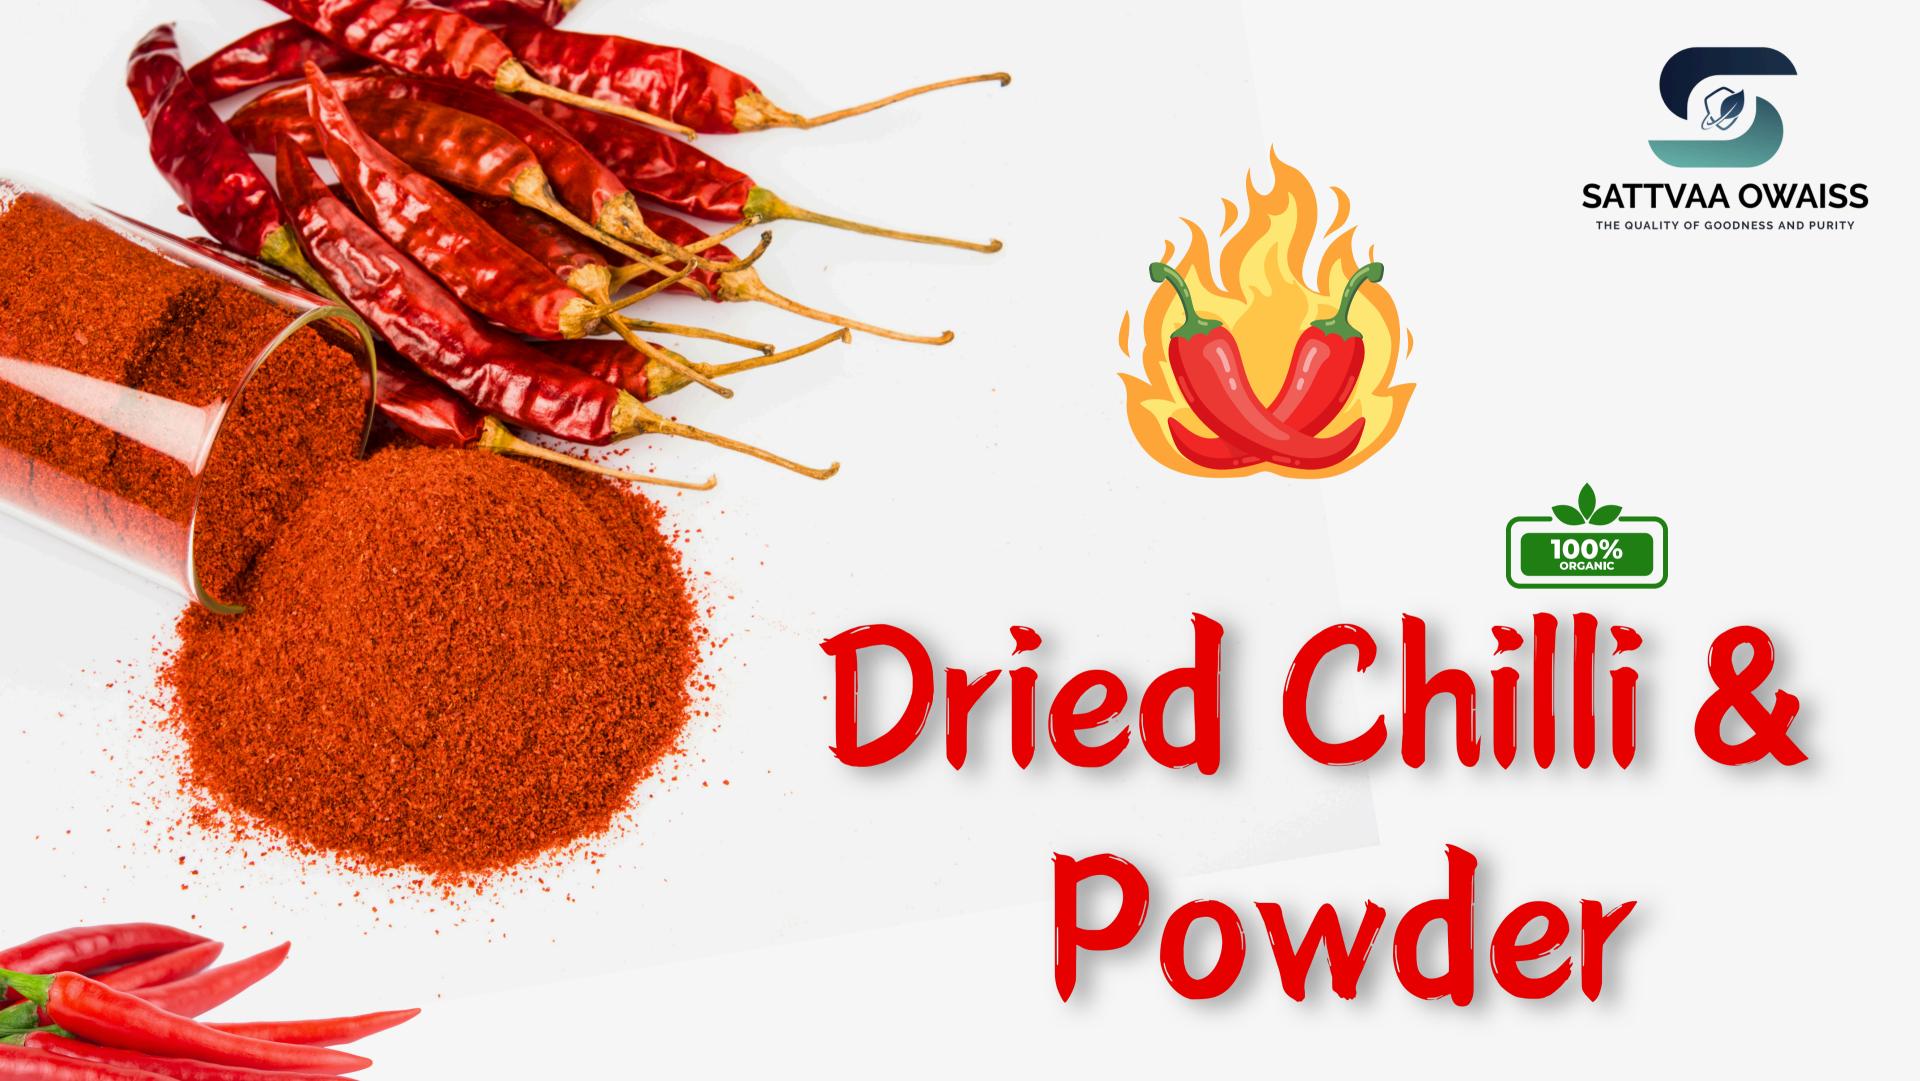

#### **DRY RED CHILLI**

We are supplying Chillies to almost 20+ States. Chillies is also known as Capsicum, Paprika depending upon the species variety and also the manner in which it is prepared and used. Chilli is used as an essential condiment in foods for its pungency and red colour

#### **RED CHILLI POWDER**

Chilli powder is made from the extremely dried spicy redchillies. Chilli powder is found predominant in every possible Asian dishes in order to add spice spice to thefood. Handpicked dried red chillies from the famous indian markets are blended and pulverised to form our spicyred chilli powder