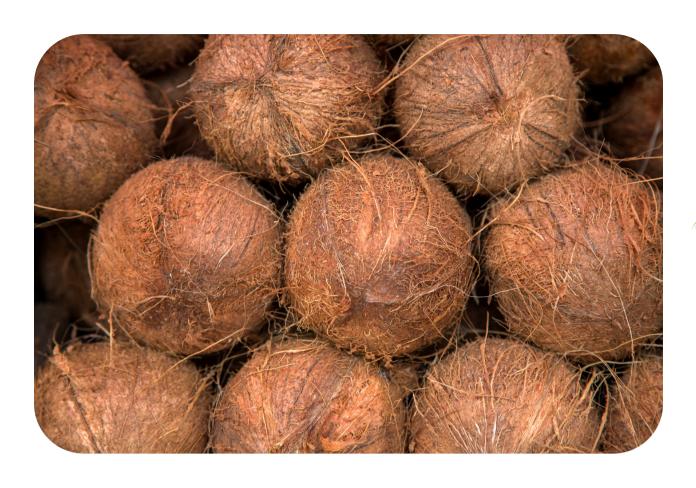

## **COCONUT SPECIFICATIONS**

Colour : Brown

Grade : Semi Husked Coconuts

Maturity : Matured

Weight : 500 to 650 grams

Nut Size : 11 to 15 inches