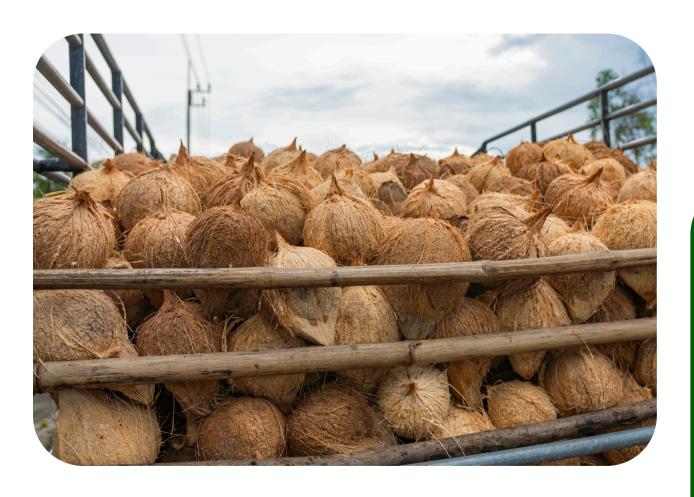

#### PACKING & LOADABILTY

: 20 - 40 Nuts in one PP Bag

: One 40 Feet Container est.2000 bags (27 mt)

: One 20 Feet Container est.1000 bags (13 mt)

**DELIVERY TIME: 4 TO 10 DAYS** 